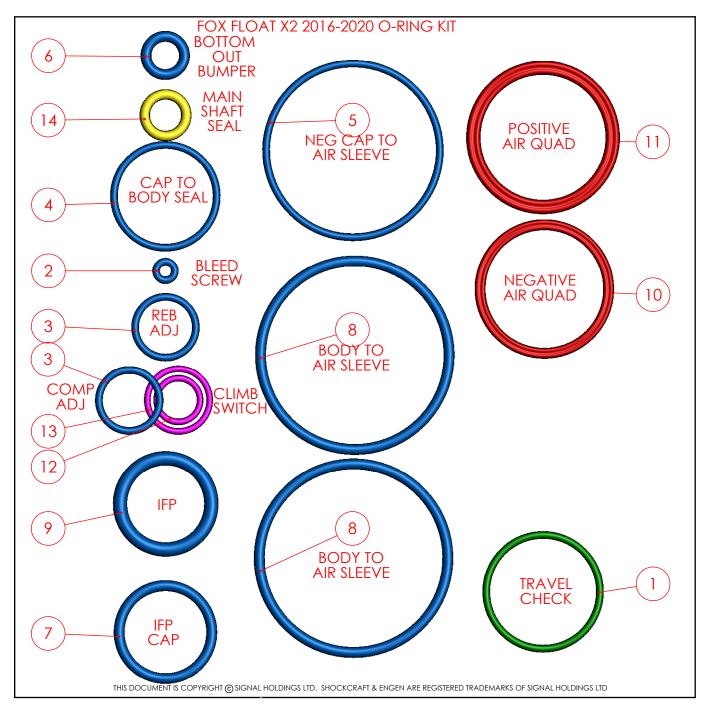

SKU: KS-FAUXFLO-FLOATX2-2016-20-ORING NAME:

Faux Flo O-ring Kit for FOX FLOAT X2 2016-2020

(Shockcraft)
FITMENT: 2016-2020 FLOAT X2 SHOCKS
DRAWN: D.HISCOCK DATE: 16 FEB 2020 REV 1

BLUE = IMP O-RING PINK = MET O-RING YEL=PU ORING RED = QUAD-RING WHITE= BACKUP RING BLACK = SPECIAL TYPE

serious bicycle suspension since 2006

KS-FAUXFLO-FLOATX2-2016-20-ORING SKU: NAME:

Faux Flo O-ring Kit for FOX FLOAT X2 2016-2020

(Shockcraft)
FITMENT: 2016-2020 FLOAT X2 SHOCKS
DRAWN: D.HISCOCK DATE: 16 FEB 2020 REV 1

BLUE = IMP O-RING PINK = MET O-RING YEL=PU ORING RED = QUAD-RING WHITE= BACKUP RING BLACK = SPECIAL TYPE

**A4** 

SHEET 2 OF 2